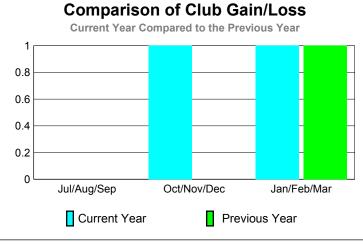

10 5

> 0 -5

-10 -15

-20 -25

Jul/Aug/Sep

Current Year

GMT: Klaus Tang Location: SLOVENIA GMT CA: 4

|             | <u>Club</u> Results<br>2009-2010 |                               |                                   |                                  | <u>Clubs</u><br>2008-2009        |
|-------------|----------------------------------|-------------------------------|-----------------------------------|----------------------------------|----------------------------------|
| Month       | New<br>Club<br><u>Goal</u>       | Actual<br>New<br><u>Clubs</u> | Actual<br>Dropped<br><u>Clubs</u> | Gain/<br>Loss of<br><u>Clubs</u> | Gain/<br>Loss of<br><u>Clubs</u> |
| Jul/Aug/Sep | 0                                | 0                             | 0                                 | 0                                | 0                                |
| Oct/Nov/Dec | 2                                | 1                             | 0                                 | 1                                | 0                                |
| Jan/Feb/Mar | 1                                | 1                             | 0                                 | 1                                | 1                                |
| Totals      | 3                                | 2                             | 0                                 | 2                                | 1                                |