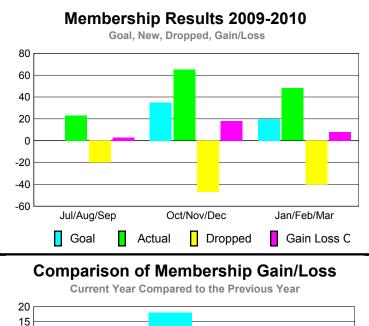

10 5

> 0 -5

-10 -15

-20 -25

Jul/Aug/Sep

Current Year

GMT: Klaus Tang Location: SLOVENIA GMT CA: 4

|             | <u>Club</u> Results<br>2009-2010 |                               |                                   |                                  | <u>Clubs</u><br>2008-2009        |
|-------------|----------------------------------|-------------------------------|-----------------------------------|----------------------------------|----------------------------------|
| Month       | New<br>Club<br><u>Goal</u>       | Actual<br>New<br><u>Clubs</u> | Actual<br>Dropped<br><u>Clubs</u> | Gain/<br>Loss of<br><u>Clubs</u> | Gain/<br>Loss of<br><u>Clubs</u> |
| Jul/Aug/Sep | 0                                | 0                             | 0                                 | 0                                | 0                                |
| Oct/Nov/Dec | 2                                | 1                             | 0                                 | 1                                | 0                                |
| Jan/Feb/Mar | 1                                | 1                             | 0                                 | 1                                | 1                                |
| Totals      | 3                                | 2                             | 0                                 | 2                                | 1                                |