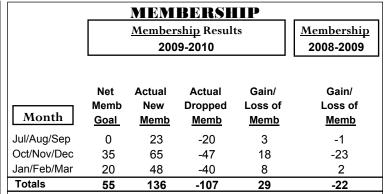

10 5

> 0 -5

-10 -15

-20 -25

Jul/Aug/Sep

Current Year

GMT: Klaus Tang Location: SLOVENIA GMT CA: 4

|             | <u>Club</u> Results<br>2009-2010 |                               |                                   |                                  | <u>Clubs</u><br>2008-2009        |
|-------------|----------------------------------|-------------------------------|-----------------------------------|----------------------------------|----------------------------------|
| Month       | New<br>Club<br><u>Goal</u>       | Actual<br>New<br><u>Clubs</u> | Actual<br>Dropped<br><u>Clubs</u> | Gain/<br>Loss of<br><u>Clubs</u> | Gain/<br>Loss of<br><u>Clubs</u> |
| Jul/Aug/Sep | 0                                | 0                             | 0                                 | 0                                | 0                                |
| Oct/Nov/Dec | 2                                | 1                             | 0                                 | 1                                | 0                                |
| Jan/Feb/Mar | 1                                | 1                             | 0                                 | 1                                | 1                                |
| Totals      | 3                                | 2                             | 0                                 | 2                                | 1                                |