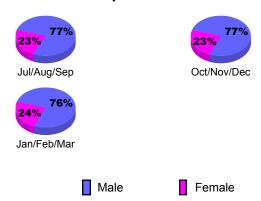

| 0                                 | 0                                | 0                                |
| Oct/Nov/Dec | 2                                | 1                             | 0                                 | 1                                | 0                                |
| Jan/Feb/Mar | 1                                | 1                             | 0                                 | 1                                | 1                                |
| Totals      | 3                                | 2                             | 0                                 | 2                                | 1                                |





## YTD Status Quo Clubs 2009-2010







## **Gender Comparison 2009-2010**

Oct/Nov/Dec

Jan/Feb/Mar

Previous Year