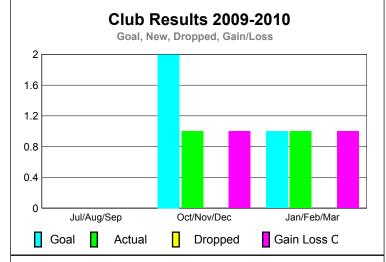

10 5

> 0 -5

-10 -15

-20 -25

Jul/Aug/Sep

Current Year

GMT: Klaus Tang Location: SLOVENIA GMT CA: 4

|             | <u>Club</u> Results<br>2009-2010 |                               |                                   |                                  | <u>Clubs</u><br>2008-2009        |
|-------------|----------------------------------|-------------------------------|-----------------------------------|----------------------------------|----------------------------------|
| Month       | New<br>Club<br><u>Goal</u>       | Actual<br>New<br><u>Clubs</u> | Actual<br>Dropped<br><u>Clubs</u> | Gain/<br>Loss of<br><u>Clubs</u> | Gain/<br>Loss of<br><u>Clubs</u> |
| Jul/Aug/Sep | 0                                | 0                             | 0                                 | 0                                | 0                                |
| Oct/Nov/Dec | 2                                | 1                             | 0                                 | 1                                | 0                                |
| Jan/Feb/Mar | 1                                | 1                             | 0                                 | 1                                | 1                                |
| Totals      | 3                                | 2                             | 0                                 | 2                                | 1                                |